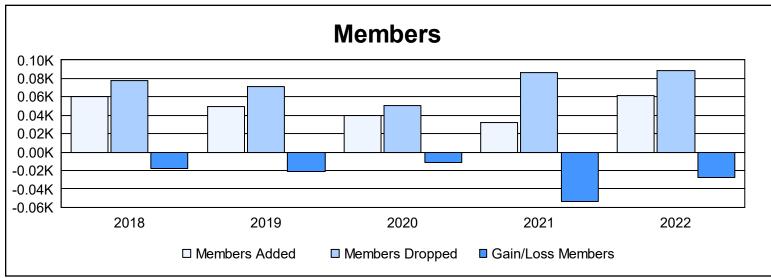

District 14 H As of June 2022 Cumulative

| Year      | New<br>Clubs | Dropped<br>Clubs | Gain/<br>Loss<br>Clubs | New<br>Members | Charter<br>Members | Reinstate<br>Members | Transfer<br>Members | Total<br>Member<br>Added | Total<br>Members<br>Dropped | Gain/<br>Loss<br>Members |
|-----------|--------------|------------------|------------------------|----------------|--------------------|----------------------|---------------------|--------------------------|-----------------------------|--------------------------|
| 2017-2018 | 0            | 0                | 0                      | 51             | 0                  | 5                    | 4                   | 60                       | 78                          | -18                      |
| 2018-2019 | 0            | 0                | 0                      | 47             | 0                  | 1                    | 2                   | 50                       | 71                          | -21                      |
| 2019-2020 | 0            | 0                | 0                      | 37             | 0                  | 1                    | 2                   | 40                       | 51                          | -11                      |
| 2020-2021 | 0            | 1                | -1                     | 32             | 0                  | 0                    | 0                   | 32                       | 86                          | -54                      |
| 2021-2022 | 0            | 1                | -1                     | 40             | 0                  | 16                   | 5                   | 61                       | 89                          | -28                      |
| Average   | 0            | 0                | 0                      | 41             | 0                  | 5                    | 3                   | 49                       | 75                          | -26                      |