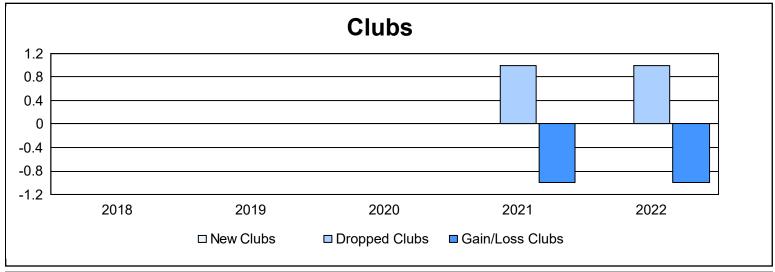

District 14 H As of June 2022 Cumulative

| Year      | New<br>Clubs | Dropped<br>Clubs | Gain/<br>Loss<br>Clubs | New<br>Members | Charter<br>Members | Reinstate<br>Members | Transfer<br>Members | Total<br>Member<br>Added | Total<br>Members<br>Dropped | Gain/<br>Loss<br>Members |
|-----------|--------------|------------------|------------------------|----------------|--------------------|----------------------|---------------------|--------------------------|-----------------------------|--------------------------|
| 2017-2018 | 0            | 0                | 0                      | 51             | 0                  | 5                    | 4                   | 60                       | 78                          | -18                      |
| 2018-2019 | 0            | 0                | 0                      | 47             | 0                  | 1                    | 2                   | 50                       | 71                          | -21                      |
| 2019-2020 | 0            | 0                | 0                      | 37             | 0                  | 1                    | 2                   | 40                       | 51                          | -11                      |
| 2020-2021 | 0            | 1                | -1                     | 32             | 0                  | 0                    | 0                   | 32                       | 86                          | -54                      |
| 2021-2022 | 0            | 1                | -1                     | 40             | 0                  | 16                   | 5                   | 61                       | 89                          | -28                      |
| Average   | 0            | 0                | 0                      | 41             | 0                  | 5                    | 3                   | 49                       | 75                          | -26                      |